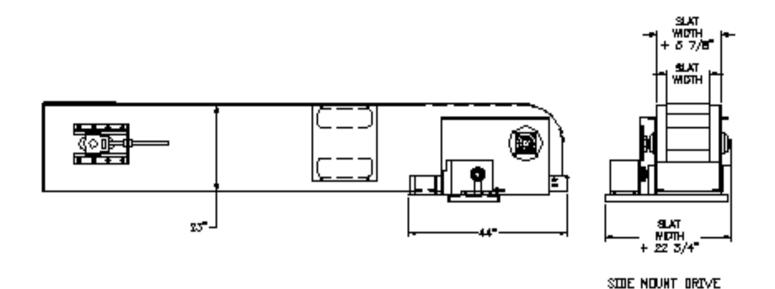

Frame: 7 gauge x 23" deep

**Slats:** 7 gauge x 5 7/8" wide x 1  $\frac{1}{2}$ "

Standard Speed: 30 FPM

Standard Drive: Side Mount Drive

Supports: Heavy Duty – Structural Channel